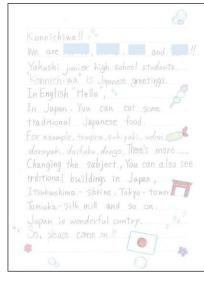

#### 2. Write and post cards (Yakushi)

- Write cards
- Upload cards to the exchange folder
- Post physical cards by international mail

#### 5. Additional information

- ◆ The Yakushi students wrote cards by themselves and in groups. Students wrote their names, and about their favorite video games, anime, movies, and questions for the New Zealand students.
- ◆ The replies sent from the Otago students were written so that the Yakushi students could tell whom the card was for. They also answered the questions from the Yakushi students.
- ◆ The Yakushi students were delighted to receive replies and to have their questions answered.