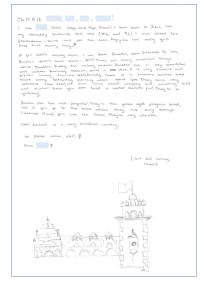

#### 3. Create reply cards and share (Otago)

- Write reply cards
- Upload cards to the exchange folder

#### 5. Additional information

- ◆ The Yakushi students wrote cards by themselves and in groups. Students wrote their names, and about their favorite video games, anime, movies, and questions for the New Zealand students.
- ◆ The replies sent from the Otago students were written so that the Yakushi students could tell whom the card was for. They also answered the questions from the Yakushi students.
- ◆ The Yakushi students were delighted to receive replies and to have their questions answered.