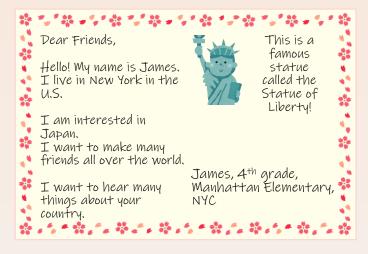

## **Postcard ideas**

- Brief self-introduction
- Interests
- Comments
- Photos

Please note that this program is not intended to encourage correspondence between individual students.