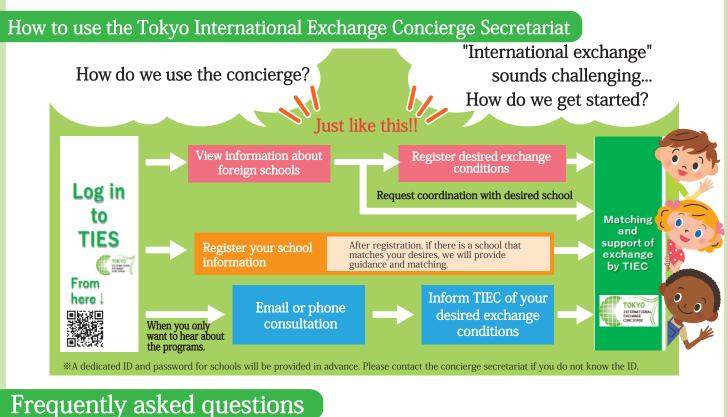

## Tokyo International Exchange Concierge

## We support cultural exchange from planning to implementation!

We provide support for cultural exchange with public schools in Tokyo, including public kindergartens, that reflects each school's characteristics. We offer an inclusive service that providing matching support for exchange between schools and consultation and implementation support.