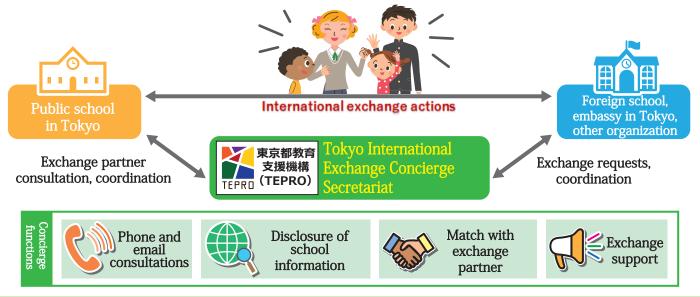

## Tokyo International Exchange Concierge

## We support cultural exchange from planning to implementation!

We provide support for cultural exchange with public schools in Tokyo, including public kindergartens, that reflects each school's characteristics. We offer an inclusive service that providing matching support for exchange between schools and consultation and implementation support.